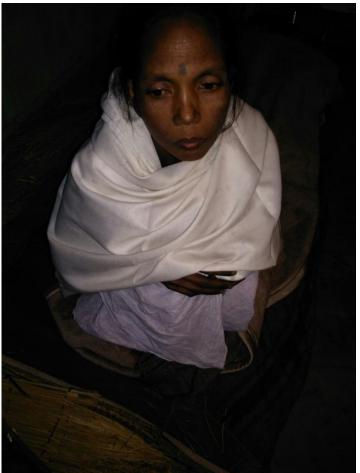

## Case no-1

The team interacted with deceased's wife, Ms. Rekha Oraon regarding death of her husband Kastoo Oraon. At the time of describing her gloomy experience with our team tears welled up in her eyes; her husband Kastoo Oraon son of late Manoo Oraon aged about 56 years died at North Bengal Medical College and Hospital on 24.01.2016 at 2. 40 AM, due to malnourishment. But district administration denied starvation or malnourishment as the cause of death. Kastoo Oraon lived with his wife and children at their quarter part no. 20/22/14 of Bagrakota tea garden. After said tea garden was declared closed and abandoned by the management in April, 2015, he forced to move to Kerala to earn his living as a labourer. Kastoo Oraon worked there more than 12 hours a day, alike other labourers but the earning was minimal to sustain. He became sick and forced to return back his home on 12th December, 2015. After his return, he had no source of income and there was no foodstuff available in their house to eat. The hapless family could not meet the expense of half day meal and forced to starve. He gradually became weak. On 23.01.2016 he went out his home to his elder brother's house in order to borrow money. On his way, he felt sick and fainted on the road. On the same day, the relatives brought him immediately to local quack without any option for professional doctor, but, no medical treatment was administered. After primary check up the quack advised the relatives of the victim to admit him at any hospital having proper facilities for further treatment as his health condition was critical. Then, he was brought to Shanti Nursing Home at Siliguri. But the said nursing home demanded Rs. 5000/- for his treatment. But the family had no money to fulfill the demand of nursing home authorities and shifted Kastoo Oraon to North Bengal Medical College and Hospital (being registration no-04322, Ward no.-MM1) on 24.01.2016. Kastoo Oraon allegedly died there without any treatment. In medical certificate issued by the said Government Hospital, they mentioned that he was died due to Intra Cerebral ... Hemorrhage ..... His widow, Rekha Oraon, is now taking care of three daughters; Ms. Asha Oraon, Ms. Usha Oraon and Ms. Dipa Oraon, granddaughter Ms. Stiphen Oraon and one son Mr. Kiran Oraon, one of whom is physically challenged. They now contribute in family expenses by crushing stones at a nearby quarry.

On 29/01/2016, Ms. Rekha Oraon, wife of the deceased made a written complaint to Sub-Divisional Officer, Malbazar, Jalpaiguri in which she described whole incident and requested to provide financial assistance so that she can foster her family.