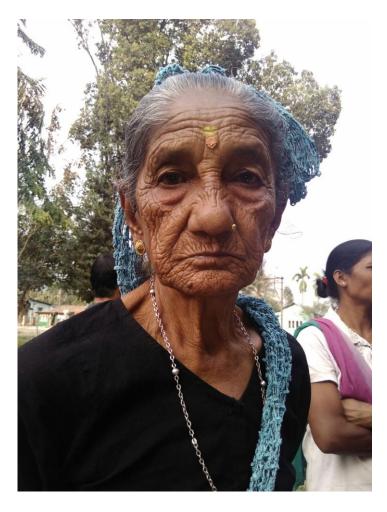

When team members visited at Purnima Oraon's (aged 65 years) house it was obvious that she had to make an enormous effort just to get to the front door. A severe deficiency of iron has made her joints swell and she can hardly walk. She can solely stroll now with the assistance of a stick that towers over her frail 5-ft body. She is a tuberculosis patient. Her sons are regularly being sick, after the garden was closed. The doctor's advice her to eat more green vegetables but she cannot afford to buy them. She said, "I have to rely on my younger son now, he try to earn money by any opportunity."